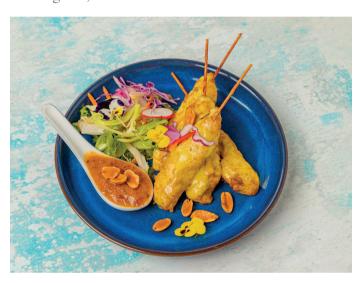

#### S3. CHICKEN SATAY 'N'...3 pieces

Marinated chicken skewers served with our homemade peanut dipping sauce.